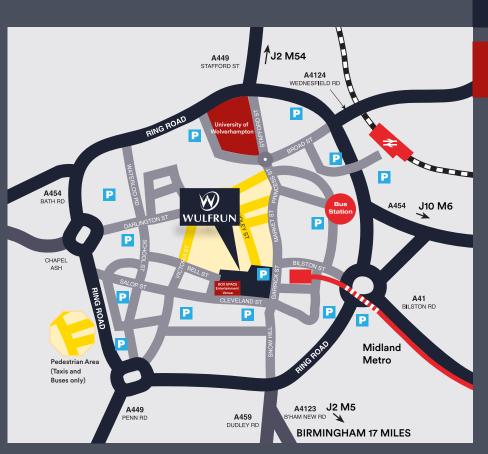

# **LOCATION - WV13HH**

The City of Wolverhampton is situated within the north western part of the West Midlands conurbation which also includes the City of Birmingham, Walsall, Dudley and Sandwell.

# **PARKING & TRANSPORT**

- Main line rail link through Birmingham to London
- Midland Metro link directly to Birmingham City Centre
- Close to Junction 10 of the M6 & Junction 2 of the M54
- Onsite multi-storey car park with 570 spaces