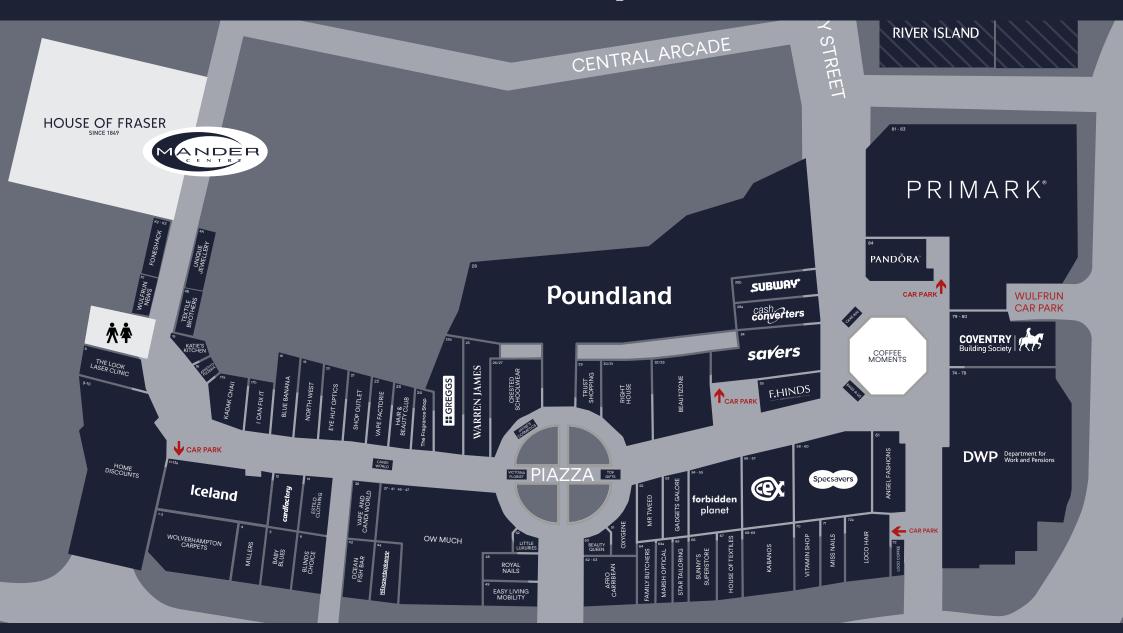

PRIMARK<sup>®</sup>

PANDÖRA Poundland

# GREGGS
savers

Specsavers Opticians





# 100 - 24,407 sq.ft (9 - 2,267 sq.m)





Local to approx.

23,000

University Students

000



570

Car Park Spaces





Single storey enclosed centre of approximately

200,000 sq.ft













# **LOCATION - WV13HH**

The City of Wolverhampton is situated within the north western part of the West Midlands conurbation which also includes the City of Birmingham, Walsall, Dudley and Sandwell.

# **PARKING & TRANSPORT**

- Main line rail link through Birmingham to London
- Midland Metro link directly to Birmingham City Centre
- Close to Junction 10 of the M6 & Junction 2 of the M54
- Onsite multi-storey car park with 570 spaces





**Shopping Centre, Wolverhampton** 

# Viewing

Strictly via prior appointment with the appointed agents



Oliver Marshall

0788 778 7885 oliver@fhp.co.uk



**Guy Sankey** 

0741 540 8196 guy@cre